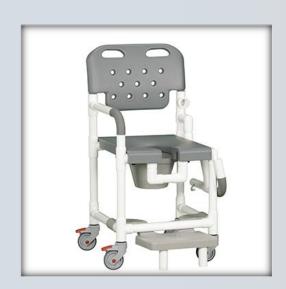

## Elite Shower Chair Commode w/Footrest and Left Drop Arm

| Technical Data    |         |
|-------------------|---------|
| Height:           | 43.5"   |
| Width:            | 21"     |
| Depth:            | 22"     |
| Weight:           | 30 lbs  |
| Seat Height:      | 23"     |
| Clearance:        | 20"     |
| Between the arms: | 17.25"  |
| Weight Capacity:  | 325 lbs |
| Ship Weight:      | 33 lbs  |
| Shipping Method:  | Parcel  |

## **Features:**

- 4" Never-Rust twin wheel casters, all locking
- Open-front seat for easy bathing care
- Integrated push handles for improved mobility
- Removeable commode pail with lid
- Molded hand grips for added security and comfort
- Slideout footrest for added safety
- Left drop arm for easy transfers